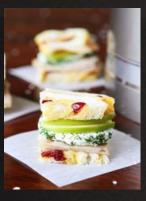

## **Finger Sandwiches**

**Turkey or Ham**: on cranberry walnut bread, brie cheese spread, green apples and parsley.

**Tomato-Mozzarella**: on white bread, pesto, basil leaves and balsamic glazed.

**Chicken Salad open face**: on wheat bread, with avocado aioli, green onion for garnish and sundried tomato.

**Egg Salad**: on wheat bread traditional egg salad with cilantro aioli.

**Quiche**: pie crush mixture of eggs with salami and parmesan cheese.

**Prosciutto and cantaloupe:** on sliced baguette herbal goat cheese spread, artichoke and parsley leaf.