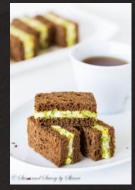

Ask for prices and I will give you an estimate

## Designed for groups of maximum 60 persons

Enjoy
Tea parties,
Meetings,
Birthdays,
Open houses or
just a nice
conversation with
your friends

## **Finger Sandwiches**

**Turkey or Ham**: on cranberry walnut bread, brie cheese spread, green apples and parsley.

**Tomato-Mozzarella**: on white bread, pesto, basil leaves and balsamic glazed.

**Chicken Salad open face**: on wheat bread, with avocado aioli, green onion for garnish and sundried tomato.

**Egg Salad**: on wheat bread traditional egg salad with cilantro aioli.

**Quiche**: pie crush mixture of eggs with salami and parmesan cheese.

**Prosciutto and cantaloupe:** on sliced baguette herbal goat cheese spread, artichoke and parsley leaf.

**Cucumber:** on white bread,