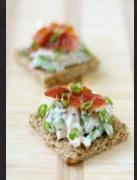

**Egg Salad**: on wheat bread traditional egg salad with cilantro aioli.

**Quiche**: pie crush mixture of eggs with salami and parmesan cheese.

**Prosciutto and cantaloupe:** on sliced baguette herbal goat cheese spread, artichoke and parsley leaf.