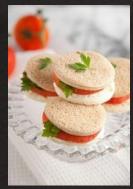

## **Finger Sandwiches**

**Turkey or Ham**: on cranberry walnut bread, brie cheese spread, green apples and parsley.

**Tomato-Mozzarella**: on white bread, pesto, basil leaves and balsamic glazed.

**Chicken Salad open face**: on wheat bread, with avocado aioli, green onion for garnish and sundried tomato.